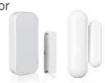

#### Wireless Magnetic Detector

- > High quality with shining ABS Material
- > Quality stable and reliable
- > Exquisite fashion design, mild surface
- > Built- in high- performance all-directional antenna
- > Frequency: 433MHz
- > Receiving Distance: >100m (open area)
- > Low Voltage Prompt: LED flash consistently

A-MS A-MSR RSP: RM 68 RSP: RM 78