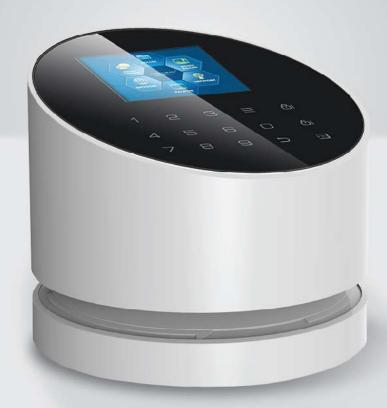

# Smart Wireless Alarm

Connect your home security to internet

DIY Alarm

24 Hours Protection
Wireless Technology

## MODEL