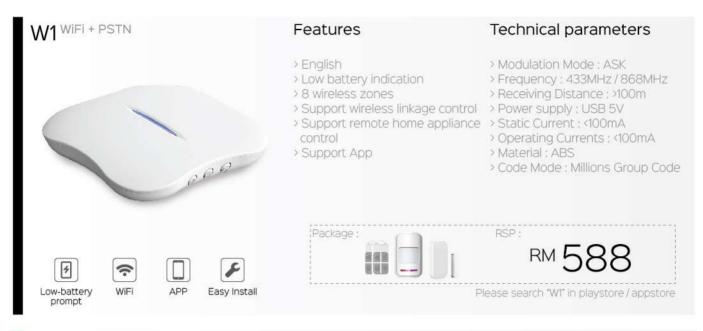

Most Reliable

# Smart Wireless Alarm



Connect your home security to internet







DIY Alarm

24 Hours Protection
Wireless Technology

## MODEL







# **ACCESSORIES**

A-MS / A-MSR

#### Wireless Magnetic Detector

- > High quality with shining ABS Material
- > Quality stable and reliable
- > Exquisite fashion design, mild surface
- > Built- in high- performance all-directional antenna
- > Frequency: 433MHz
- > Receiving Distance: >100m (open area)
- > Low Voltage Prompt: LED flash consistently



A-MS A-MSR RSP: RM 68 RSP: RM 78





#### A-PIRC

## Wireless PIR ceiling Detector

- > Internal battery: DC 9V 6F22
- > Alarm current: ≤ 20mA
- > Detection range: 8- 12 meters / 110 degrees
- > Wireless distance: 300 meters in
- > Wireless transmitting frequency: 433 MHZ / 868 MHZ (+ 75 KHZ)
- > Shell material: ABS plastics



RSP: RM 126



#### A-WKB

#### Ultra Slim Wireless Keypad

- > Host low-voltage prompt
- > Tamper design
- >