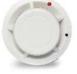

#### A-SD

#### Smoke Detector

- > The volume: ≥ 80dD
- > Battery life: Carbon-zinc batteries about 1 year
- > Alkaline batteries about 3 years
- > Execution standard: Gb4715- 2005
- > Weight: about 135g (include battery)