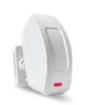

#### A-PIRC

## Wireless PIR ceiling Detector

- > Internal battery: DC 9V 6F22
- > Alarm current: ≤ 20mA
- > Detection range: 8- 12 meters / 110 degrees
- > Wireless distance: 300 meters in
- > Wireless transmitting frequency: 433 MHZ / 868 MHZ (+ 75 KHZ)
- > Shell material: ABS plastics

RSP: RM 126