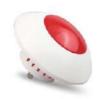

#### Multi-function Wireless Siren

- > Memory function
- > 110dB alarm sound
- > AC/DC
- > As wireless siren

RSP: RM 158