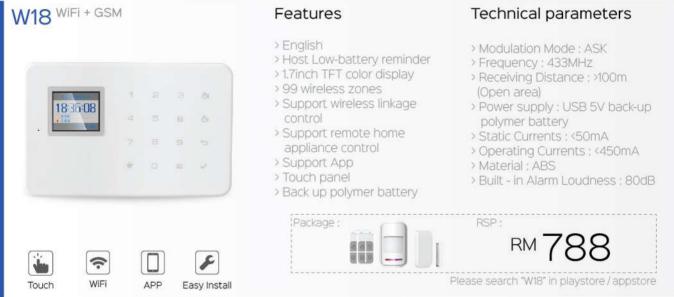

Most Reliable

# Smart Wireless Alarm



Connect your home security to internet







DIY Alarm

24 Hours Protection
Wireless Technology

## MODEL







# **ACCESSORIES**

A-MS / A-MSR

#### Wireless Magnetic Detector

- > High quality with shining ABS Material
- > Quality stable and reliable
- > Exquisite fashion design, mild surface
- > Built- in high- performance all-directional antenna
- > Frequency: 433MHz
- > Receiving Distance: >100m (open area)
- > Low Voltage Prompt: LED flash consistently



A-MS A-MSR RSP: RM 68 RSP: RM 78





#### A-PIRC

## Wireless PIR ceiling Detector

- > Internal battery: DC 9V 6F22
- > Alarm current: ≤ 20mA
- > Detection range: 8- 12 meters / 110 degrees
- > Wireless distance: 300 meters in
- > Wireless transmitting frequency: 433 MHZ / 868 MHZ (+ 75 KHZ)
- > Shell material: ABS plastics



RSP: RM 126



#### A-WKB

#### Ultra Slim Wireless Keypad

- > Host low-voltage prompt
- > Tamper design
- > R