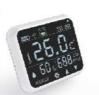

#### A-TS

## Temperature & **Humidity Sensor**

- > Range of temperature and humidity is adjustable.
- Temperature measure unit can be set in Fahrenheit (F) or Celsius (°c)
- > Send alarm signals to the appropriate host when ala
- > Can connect with external temperature sensors, temperature probes can detect the temperature out of the environment