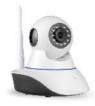

#### IP Camera Alarm System

A-WPTC

A-FS

Wireless Outdoor

Strobe Siren

Away from the wall tamper opening the lid tamper,Flash about 65 times per minute

> Rated Current: 300mA

> Strobe Siren with Backup Battery

> LED Color: Red, blue and others > Size: 210\*130\*65mm

- > Support APP
- > 99 wireless zones
- > Support wireless linkage control
- > Mobile touch control or compute
- > Short range and remote
- > Monitor and video > WiFI/On-line Alarm

RSP: RM 428

RSP: RM 228

8

A-ESS

A-PIR Wireless PIR Detector

with Built-In Antenna

> External adapter: DC5V

> Alarm current: ≤ 20mA