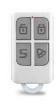

## Remote Control

- > Build- in omnidirectional antenna
- > Working Voltage: 12VDC; AG23
- > Wireless Frequency: 315 MHZ /433MHz
- > Current: 15 mA
- > Coded IC: 1527

RSP: RM 148

- > Power supply: DV9V
- > Output form: sound alarming
- - RSP: RM 98