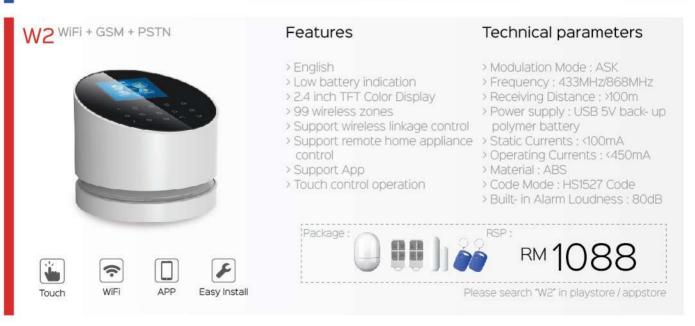

Most Reliable

# Smart Wireless Alarm



Connect your home security to internet







DIY Alarm

24 Hours Protection
Wireless Technology

## MODEL







# **ACCESSORIES**

A-MS / A-MSR

#### Wireless Magnetic Detector

- > High quality with shining ABS Material
- > Quality stable and reliable
- > Exquisite fashion design, mild surface
- > Built- in high- performance all-directional antenna
- > Frequency: 433MHz
- > Receiving Distance: >100m (open area)
- > Low Voltage Prompt: LED flash consistently



A-MS A-MSR RSP: RM 68 RSP: RM 78





#### A-PIRC

## Wireless PIR ceiling Detector

- > Internal battery: DC 9V 6F22
- > Alarm current: ≤ 20mA
- > Detection range: 8- 12 meters / 110 degrees
- > Wireless distance: 300 meters in
- > Wireless transmitting frequency: 433 MHZ / 868 MHZ (+ 75 KHZ)
- > Shell material: ABS plastics



RSP: RM 126



#### A-WKB

#### Ultra Slim Wireless Keypad

- > Host low-voltage prompt
- > Tamper design
- > RFI